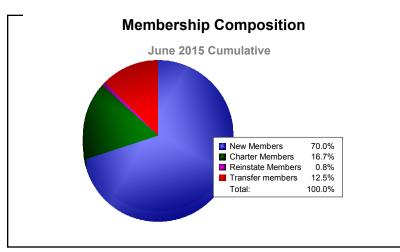

District 202 D

As of June 2015 Cumulative

| Year      | New<br>Clubs | Dropped<br>Clubs | Gain/<br>Loss<br>Clubs | New<br>Members | Charter<br>Members | Reinstate<br>Members | Transfer<br>Members | Total<br>Member<br>Added | Total<br>Members<br>Dropped | Gain/<br>Loss<br>Members |
|-----------|--------------|------------------|------------------------|----------------|--------------------|----------------------|---------------------|--------------------------|-----------------------------|--------------------------|
| 2010-2011 | 0            | -1               | -1                     | 106            | 0                  | 5                    | 14                  | 125                      | -115                        | 10                       |
| 2011-2012 | 1            | 0                | 1                      | 82             | 20                 | 0                    | 8                   | 110                      | -104                        | 6                        |
| 2012-2013 | 0            | -1               | -1                     | 95             | 5                  | 2                    | 21                  | 123                      | -122                        | 1                        |
| 2013-2014 | 0            | -2               | -2                     | 113            | 2                  | 0                    | 9                   | 124                      | -129                        | -5                       |
| 2014-2015 | 1            | 0                | 1                      | 84             | 20                 | 1                    | 15                  | 120                      | -147                        | -27                      |
| Average   | 0            | -1               | 0                      | 96             | 9                  | 2                    | 13                  | 120                      | -123                        | -3                       |