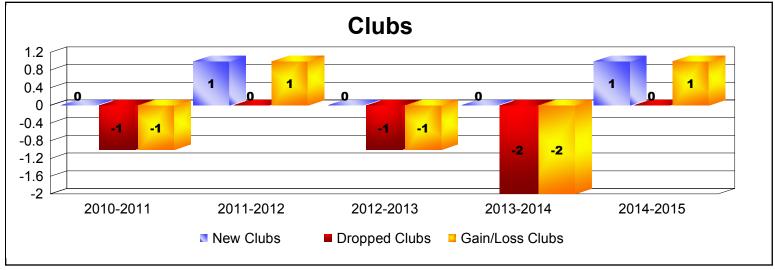

District 202 D

As of June 2015 Cumulative

| Year      | New<br>Clubs | Dropped<br>Clubs | Gain/<br>Loss<br>Clubs | New<br>Members | Charter<br>Members | Reinstate<br>Members | Transfer<br>Members | Total<br>Member<br>Added | Total<br>Members<br>Dropped | Gain/<br>Loss<br>Members |
|-----------|--------------|------------------|------------------------|----------------|--------------------|----------------------|---------------------|--------------------------|-----------------------------|--------------------------|
| 2010-2011 | 0            | -1               | -1                     | 106            | 0                  | 5                    | 14                  | 125                      | -115                        | 10                       |
| 2011-2012 | 1            | 0                | 1                      | 82             | 20                 | 0                    | 8                   | 110                      | -104                        | 6                        |
| 2012-2013 | 0            | -1               | -1                     | 95             | 5                  | 2                    | 21                  | 123                      | -122                        | 1                        |
| 2013-2014 | 0            | -2               | -2                     | 113            | 2                  | 0                    | 9                   | 124                      | -129                        | -5                       |
| 2014-2015 | 1            | 0                | 1                      | 84             | 20                 | 1                    | 15                  | 120                      | -147                        | -27                      |
| Average   | 0            | -1               | 0                      | 96             | 9                  | 2                    | 13                  | 120                      | -123                        | -3                       |