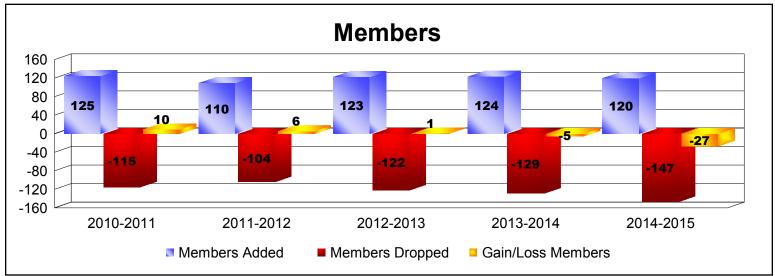

District 202 D

As of June 2015 Cumulative

| Year      | New<br>Clubs | Dropped<br>Clubs | Gain/<br>Loss<br>Clubs | New<br>Members | Charter<br>Members | Reinstate<br>Members | Transfer<br>Members | Total<br>Member<br>Added | Total<br>Members<br>Dropped | Gain/<br>Loss<br>Members |
|-----------|--------------|------------------|------------------------|----------------|--------------------|----------------------|---------------------|--------------------------|-----------------------------|--------------------------|
| 2010-2011 | 0            | -1               | -1                     | 106            | 0                  | 5                    | 14                  | 125                      | -115                        | 10                       |
| 2011-2012 | 1            | 0                | 1                      | 82             | 20                 | 0                    | 8                   | 110                      | -104                        | 6                        |
| 2012-2013 | 0            | -1               | -1                     | 95             | 5                  | 2                    | 21                  | 123                      | -122                        | 1                        |
| 2013-2014 | 0            | -2               | -2                     | 113            | 2                  | 0                    | 9                   | 124                      | -129                        | -5                       |
| 2014-2015 | 1            | 0                | 1                      | 84             | 20                 | 1                    | 15                  | 120                      | -147                        | -27                      |
| Average   | 0            | -1               | 0                      | 96             | 9                  | 2                    | 13                  | 120                      | -123                        | -3                       |